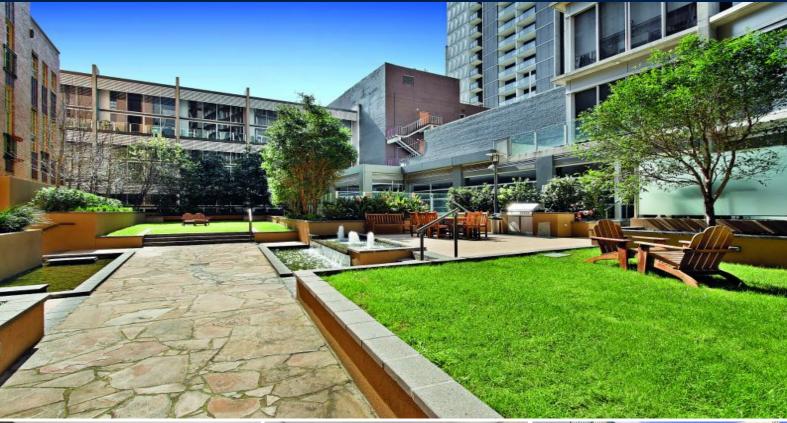

## Two bedroom with Gym & Pool

HOW DO I REGISTER TO INSPECT? - Instructions available below this ad

This large two bedroom apartment complete with stunning views of the city this apartment also includes;

- Large open plan living
- Gym, Pool & BBQ area
- CCTV security, 24 hour concierge
- Trams at your door step & a short walk to Parliament or Melbourne Central Stations

You will enjoy being just a short stroll to the Carlton Gardens and convenience to Melbourne University, RMIT, Bourke Street Mall, QV, cafes, restaurants and public transport.