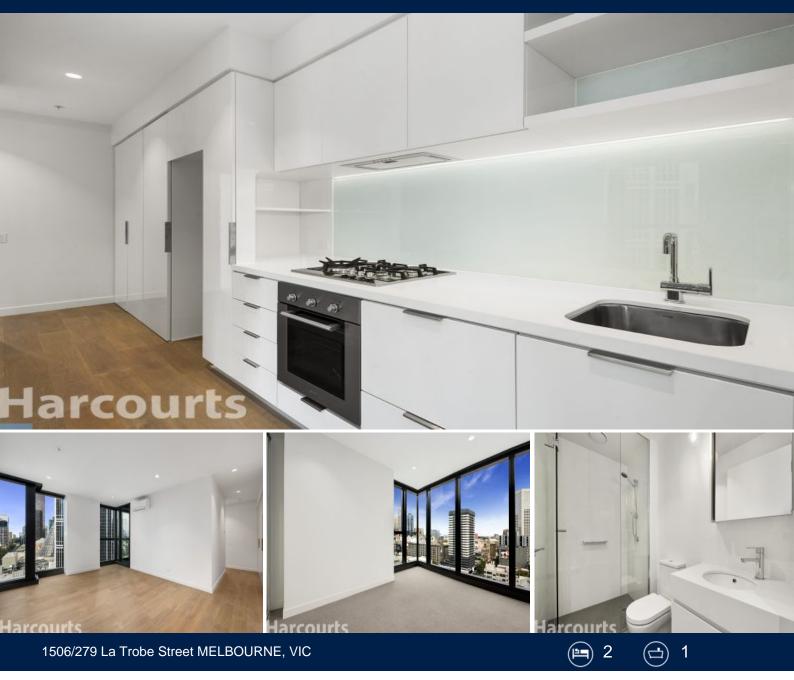

## **Stunning City Views**

HOW DO I REGISTER TO INSPECT ? - Instructions available below this ad.

Located across the road from Melbourne Central Shopping Center & Train Station this brand new corner apartment has floor to ceiling windows throughout, complimented with modern floor boards and fixtures. Sit back in your large open living area, balcony or even the bedrooms and admire the view. The apartment and communal facilities also include;

-Near new & modern fixtures, fittings & facilities -Reverse cycle heating & cooling -Building theatre room -Building Library/study area -Secure access -Central location

\*\*\*\*To Register for Inspection\*\*\*\* You must register to inspect our properties. To see times & book your inspection please click "contact the agent" a quick