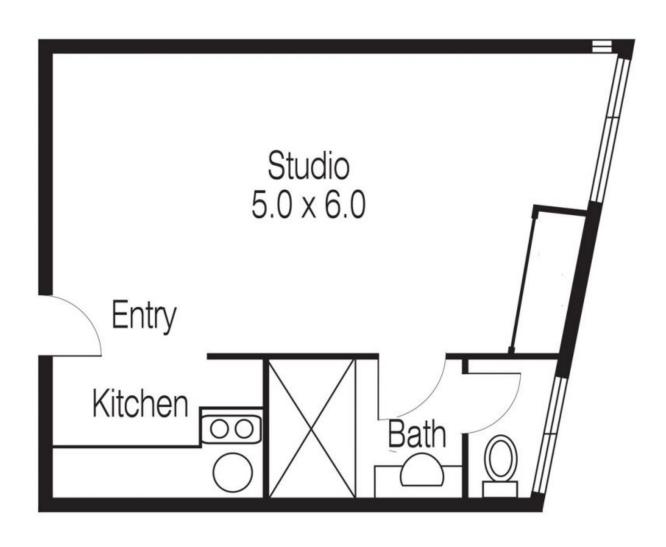

## Sunlight Studio Surprise

Hidden behind an unassuming faade this stunning East facing studio is drenched in natural light and enjoys peaceful rooftop views over East Melbourne.

- Modern kitchenette finished in stone and glass
- Peace of mind with top floor secure position
- Natural light all year round through large East facing windows
- Nothing to do but move in
- On street parking permits available