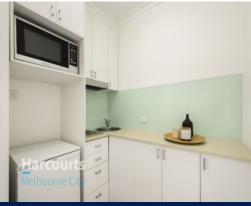

## Sunlight Studio Surprise

Hidden behind an unassuming faade this stunning East facing studio is drenched in natural light and enjoys peaceful rooftop views over East Melbourne.

- Modern kitchenette finished in stone and glass
- Peace of mind with top floor secure position
- Natural light all year round through large East facing windows
- Nothing to do but move in
- On street parking permits available