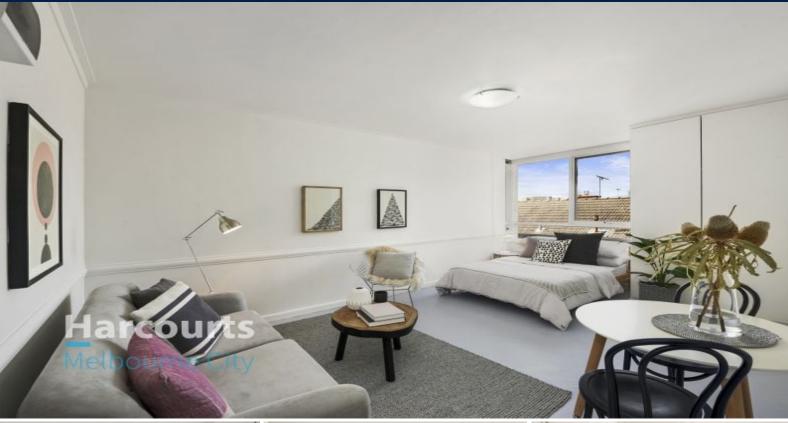

## Sunlight Studio Surprise

Hidden behind an unassuming faade this stunning East facing studio is drenched in natural light and enjoys peaceful rooftop views over East Melbourne.

- Modern kitchenette finished in stone and glass
- Peace of mind with top floor secure position
- Natural light all year round through large East facing windows
- Nothing to do but move in
- On street parking permits available