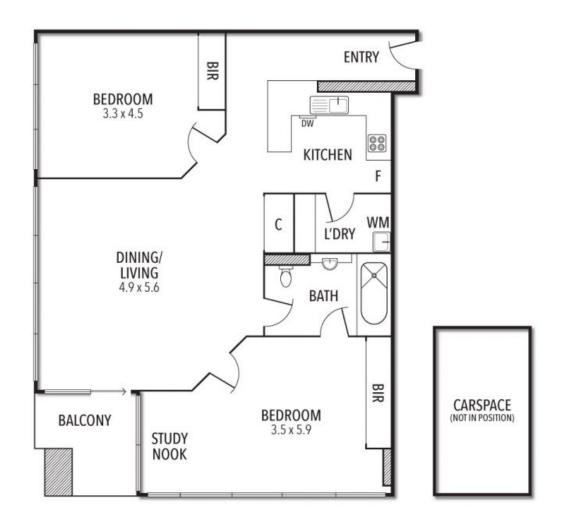

## Corner position in a tightly held block

Offered for your consideration residence 1814 is now available. A perfect harmony of position and views hallmarked by spacious living zones throughout this stunning home. Boasting uninterrupted views to the west and the north, this is an opportunity not to be missed! Showing excellent returns for the astute investor, and having plenty of space for the empty nesters looking to downsize, there is no excuse for letting this gem pass you by.

- Perfectly positioned next to the Emporium & Bourke Street Mall
- Air-conditioning and heating throughout
- North facing with fantastic CBD Views
- High Ceilings, Full size Kitchen & separate laundry With Storage
- Transport at your door
- Both bedrooms with built in wardrobes & abundant light
- Resort Style facilities including  $\operatorname{\mathsf{Gym}},$  Pool, Sauna & rooftop BBQ area
- Walking Distance to Melbourne Central, QV & Queen Victoria Markets.