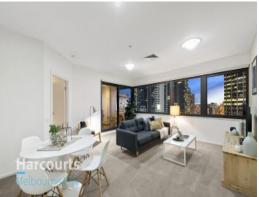

## Corner position in a tightly held block

Offered for your consideration residence 1814 is now available. A perfect harmony of position and views hallmarked by spacious living zones throughout this stunning home. Boasting uninterrupted views to the west and the north, this is an opportunity not to be missed! Showing excellent returns for the astute investor, and having plenty of space for the empty nesters looking to downsize, there is no excuse for letting this gem pass you by.

- Perfectly positioned next to the Emporium & Bourke Street Mall
- Air-conditioning and heating throughout
- North facing with fantastic CBD Views
- High Ceilings, Full size Kitchen & separate laundry With Storage
- Transport at your door
- Both bedrooms with built in wardrobes & abundant light
- Resort Style facilities including  $\operatorname{\mathsf{Gym}},$  Pool, Sauna & rooftop BBQ area
- Walking Distance to Melbourne Central, QV & Queen Victoria Markets.