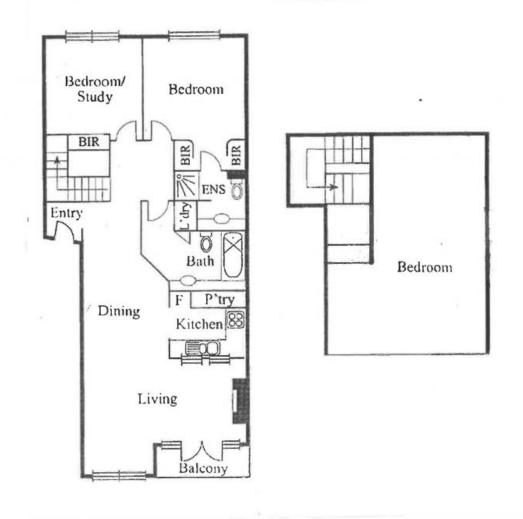

Modern and light filled with a leafy aspect from every window offering you two good sized bedrooms with an additional spacious upstairs mezzanine living area/third bedroom.

Enjoy ducted air-conditioning/heating or open up the windows and let the cross breeze freshen up the apartment.