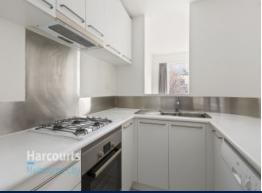

- \* Neatly presented, painted white, near new carpets & fully lined drapes
- \* 2 generous bedrooms master with WIR to the en-suite style bathroom & 2nd bedroom with BIR \* A well designed kitchen with ample cupboard and bench space
- \* Large bathroom with separate shower and bath
- $^{\star}$  Open plan living/dining room with french doors opening onto 2 Juliette Balconies
- $^{\star}$  One Secure Car space located in under ground parking, permit parking available through Melbourne City Council.
- \* Access to Lord Wellington Club gym (under