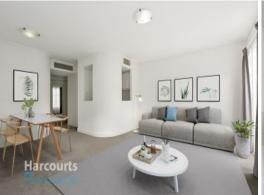

- \* Neatly presented, painted white, near new carpets & fully lined drapes
- \* 2 generous bedrooms master with WIR to the en-suite style bathroom & 2nd bedroom with BIR \* A well designed kitchen with ample cupboard and bench space
- \* Large bathroom with separate shower and bath
- $^{\star}$  Open plan living/dining room with french doors opening onto 2 Juliette Balconies
- $^{\star}$  One Secure Car space located in under ground parking, permit parking available through Melbourne City Council.
- \* Access to Lord Wellington Club gym (under