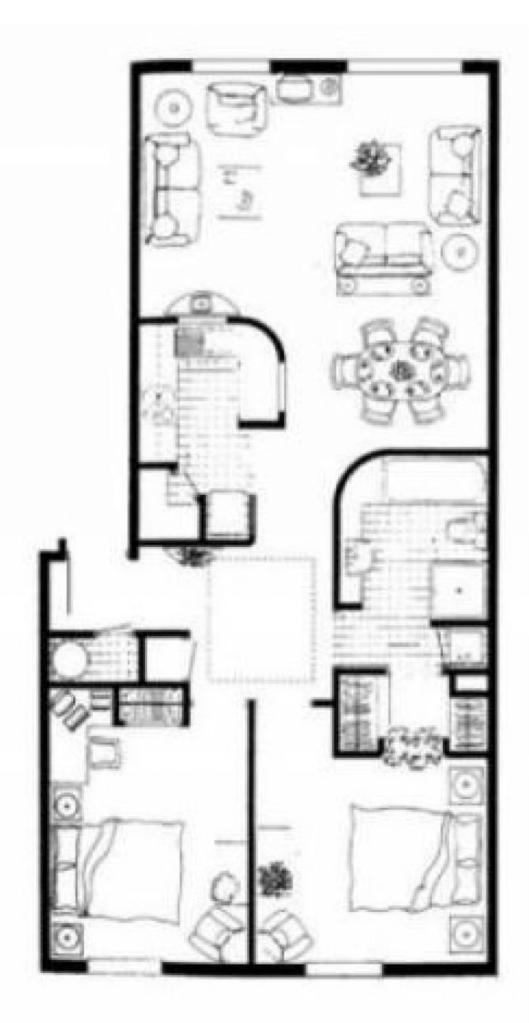

- \* Neatly presented, painted white, near new carpets & fully lined drapes
- \* 2 generous bedrooms master with WIR to the en-suite style bathroom & 2nd bedroom with BIR \* A well designed kitchen with ample cupboard and bench space
- \* Large bathroom with separate shower and bath
- $^{\star}$  Open plan living/dining room with french doors opening onto 2 Juliette Balconies
- $^{\star}$  One Secure Car space located in under ground parking, permit parking available through Melbourne City Council.
- \* Access to Lord Wellington Club gym (under