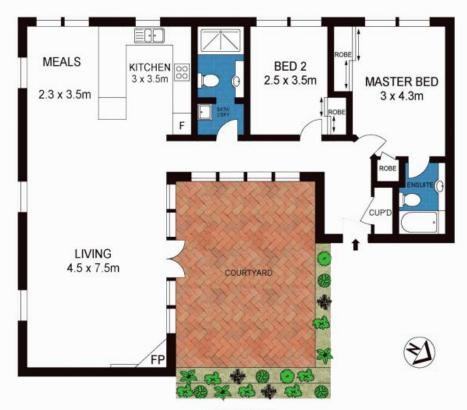

## **Rooftop Oasis**

Perfectly positioned adjacent to Melbourne's theatre district this classic property

with a rich history is ideal for someone looking for something special.

Perched on the roof and one of only 16, this truly unique offering features a rare

private rooftop terrace with garden and wall fountain.

- Former Turn Verein Society circa 1872
- Rare central private rooftop terrace
- Light filled open living space with ornamental fireplace
- Stunning layout grabs attention from every angle
- High ceilings
- Air conditioned
- Well maintained but room to add value
- Valuable and rare secured car park and separate storage room
- 100m from the Carlton Gardens