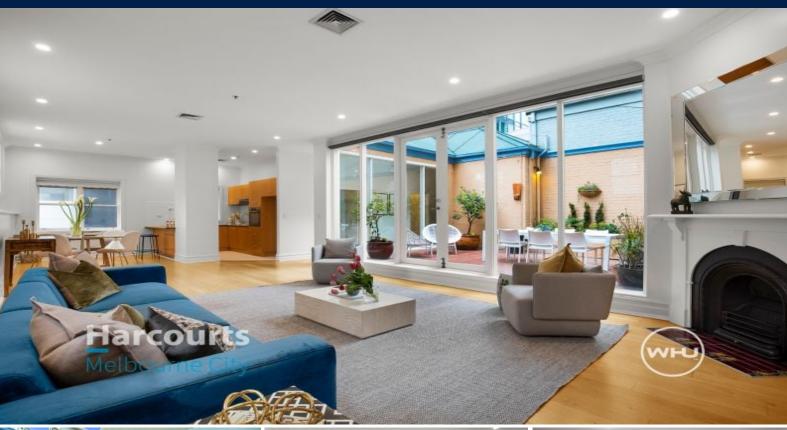

## **Rooftop Oasis**

Perfectly positioned adjacent to Melbourne's theatre district this classic property

with a rich history is ideal for someone looking for something special.

Perched on the roof and one of only 16, this truly unique offering features a rare

private rooftop terrace with garden and wall fountain.

- Former Turn Verein Society circa 1872
- Rare central private rooftop terrace
- Light filled open living space with ornamental fireplace
- Stunning layout grabs attention from every angle
- High ceilings
- Air conditioned
- Well maintained but room to add value
- Valuable and rare secured car park and separate storage room
- 100m from the Carlton Gardens