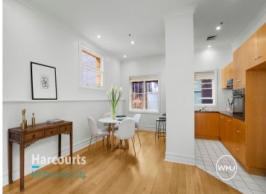

private rooftop terrace with garden and wall fountain.

- Former Turn Verein Society circa 1872
- Rare central private rooftop terrace
- Light filled open living space with ornamental fireplace
- Stunning layout grabs attention from every angle
- High ceilings
- Air conditioned
- Well maintained but room to add value
- Valuable and rare secured car park and separate storage room
- 100m from the Carlton Gardens