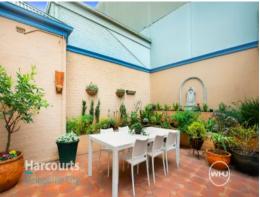

## **Rooftop Oasis**

Perfectly positioned adjacent to Melbourne's theatre district this classic property

with a rich history is ideal for someone looking for something special.

Perched on the roof and one of only 16, this truly unique offering features a rare

private rooftop terrace with garden and wall fountain.

- Former Turn Verein Society circa 1872
- Rare central private rooftop terrace
- Light filled open living space with ornamental fireplace
- Stunning layout grabs attention from every angle
- High ceilings
- Air conditioned
- Well maintained but room to add value
- Valuable and rare secured car park and separate storage room
- 100m from the Carlton Gardens